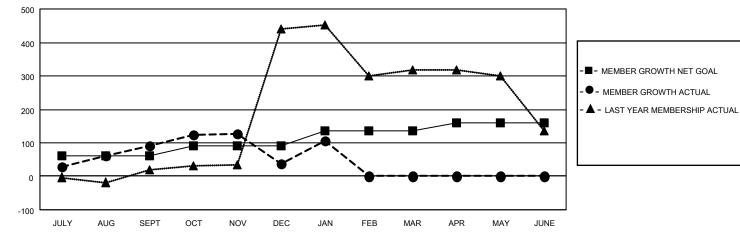

## LOCATION INDIA

District 321A3

Results as of: 1/31/2022

| Clubs                 |               |           |               | Members               |                         |                         |                                                    |
|-----------------------|---------------|-----------|---------------|-----------------------|-------------------------|-------------------------|----------------------------------------------------|
| RESULTS FOR 2021-2022 |               |           |               | RESULTS FOR 2021-2022 |                         |                         |                                                    |
| QUARTER               | NEW CLUB GOAL | NEW CLUBS | DROPPED CLUBS | QUARTER               | MBER GROWTH NET<br>GOAL | MEMBER GROWTH<br>ACTUAL | DROPPED<br>MEMBERS ACTUAL<br>(including transfers) |
| JULY/AUG/SEPT         | 2             | 4         | 2             | JULY/AUG/SEPT         | 60                      | 150                     | 59                                                 |
| OCT/NOV/DEC           | 2             | 1         | 2             | OCT/NOV/DEC           | 30                      | 70                      | 115                                                |
| JAN/FEB/MAR           | 1             | 2         | 0             | JAN/FEB/MAR           | 45                      | 73                      | 3                                                  |
| APR/MAY/JUNE          | 0             | 0         | 0             | APR/MAY/JUNE          | 25                      | 0                       | 0                                                  |