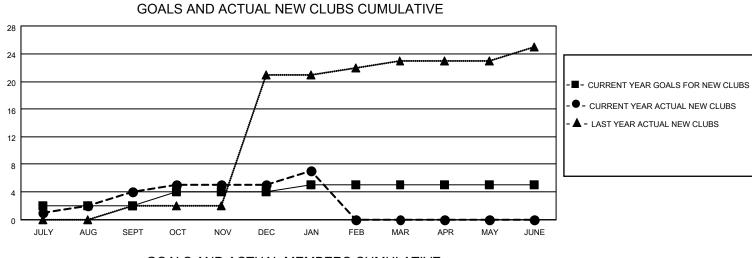

## LOCATION INDIA

District 321A3

Results as of: 1/31/2022

| Clubs                 |               |           |               | Members               |                         |                         |                                                    |
|-----------------------|---------------|-----------|---------------|-----------------------|-------------------------|-------------------------|----------------------------------------------------|
| RESULTS FOR 2021-2022 |               |           |               | RESULTS FOR 2021-2022 |                         |                         |                                                    |
| QUARTER               | NEW CLUB GOAL | NEW CLUBS | DROPPED CLUBS | QUARTER               | MBER GROWTH NET<br>GOAL | MEMBER GROWTH<br>ACTUAL | DROPPED<br>MEMBERS ACTUAL<br>(including transfers) |
| JULY/AUG/SEPT         | 2             | 4         | 2             | JULY/AUG/SEPT         | 60                      | 150                     | 59                                                 |
| OCT/NOV/DEC           | 2             | 1         | 2             | OCT/NOV/DEC           | 30                      | 70                      | 115                                                |
| JAN/FEB/MAR           | 1             | 2         | 0             | JAN/FEB/MAR           | 45                      | 73                      | 3                                                  |
| APR/MAY/JUNE          | 0             | 0         | 0             | APR/MAY/JUNE          | 25                      | 0                       | 0                                                  |